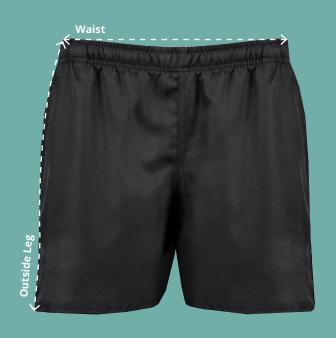

## Waist (At top of waistband)

Measure from one end of the waistband to the other with the garment laid down flat.

## Outside Leg

Measure from the top of the waist down to the bottom of the shorts along the side seam.

Pro Tec Rugby Shorts Code: AAAA111737

| Pro Tec Rugby Shorts  |        |        |        |        |        |        |        |
|-----------------------|--------|--------|--------|--------|--------|--------|--------|
| To fit waist (Inches) | 18/20" | 22/24" | 26/28" | 30/32" | 34/36" | 38/40" | 42/44" |
| Waist (cm)*           | 24     | 28     | 32     | 38     | 43     | 48     | 53     |
| Outside Leg (cm)      | 25     | 30     | 34     | 38     | 40     | 41     | 42     |